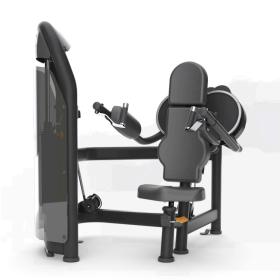

## **Aura Lateral Raise**

G3-S21

- Handles pivot to accommodate users of all sizes
- Independent arm action ensures balanced exercise
- Full back pad enhances user's position, comfort, and support

| EASE OF USE                  |     |
|------------------------------|-----|
| COLOR-CODED PIVOTS & ADJUSTS | Yes |
| BOTTLE & TOWEL HOLDER        | Yes |
| ERGO FORM CUSHIONS           | Yes |
| INSTRUCTIONAL PLACARDS       | Yes |