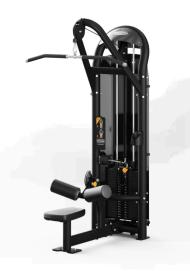

## Aura Lat Pulldown

G3-S30

- Straight bar with angled ends ensures correct arm and wrist position throughout the entire range of motion
- Thigh pads easily adjust to provide both stability and comfort

| EASE OF USE                      |     |
|----------------------------------|-----|
| COLOR-CODED PIVOTS & ADJUSTMENTS | Yes |
| BOTTLE & TOWEL HOLDER            | Yes |
| INSTRUCTIONAL PLACARDS           | Yes |

| FRAME                          |                                          |
|--------------------------------|------------------------------------------|
| FRAME FINISH                   | Proprietary two-coat powder process      |
| TECH SPECS                     |                                          |
| WEIGHT STACK                   | 134 kg / 295 lbs.                        |
| PRODUCT WEIGHT                 | 245 kg / 540 lbs.                        |
| INCREMENTAL WEIGHTS            | Yes, 2 x 2.3 kg / 5 lbs. Sliding Weights |
| OVERALL DIMENSIONS (L X W X H) | 139.5 x 120 x 221.5 cm / 55" x 47" x 87" |