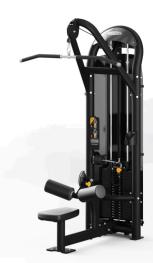

## Aura Lat Pulldown

G3-S30

- Straight bar with angled ends ensures correct arm and wrist position throughout the entire range of motion
- Thigh pads easily adjust to provide both stability and comfort

| EASE OF USE                      |     |
|----------------------------------|-----|
| COLOR-CODED PIVOTS & ADJUSTMENTS | Yes |
| BOTTLE & TOWEL HOLDER            | Yes |
| INSTRUCTIONAL PLACARDS           | Yes |

| FRAME        |                                     |
|--------------|-------------------------------------|
| FRAME FINISH | Proprietary two-coat powder process |

| TECH SPECS                     |                                          |
|--------------------------------|------------------------------------------|
| WEIGHT STACK                   | 134 kg / 295 lbs.                        |
| PRODUCT WEIGHT                 | 245 kg / 540 lbs.                        |
| INCREMENTAL WEIGHTS            | Yes, 2 x 2.3 kg / 5 lbs. Sliding Weights |
| OVERALL DIMENSIONS (L X W X H) | 139.5 x 120 x 221.5 cm / 55" x 47" x 87" |