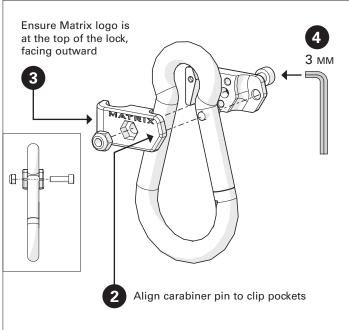

To install, follow these simple steps:

- 1. Attach carabiner to equipment clip
- 2. Align carabiner pin to clip pockets
- 3. Ensure Matrix logo is at the top of the lock, facing outward
- 4. Secure lock to the carabiner using a 3mm hex wrench