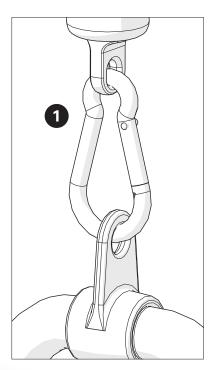

To install, follow these simple steps:

- 1. Attach carabiner to equipment clip
- 2. Align carabiner pin to clip pockets
- 3. Ensure Matrix logo is at the top of the lock, facing outward
- 4. Secure lock to the carabiner using a 3mm hex wrench