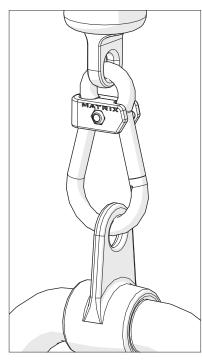

To install, follow these simple steps:

- 1. Attach carabiner to equipment clip
- 2. Align carabiner pin to clip pockets
- 3. Ensure Matrix logo is at the top of the lock, facing outward
- 4. Secure lock to the carabiner using a 3mm hex wrench